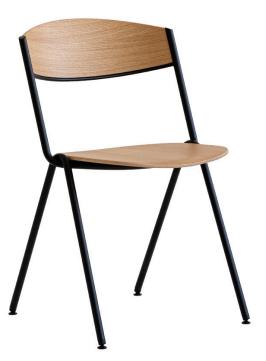

## EKE

DESIGN 2020 NIKODEM SZPUNAR

BIURO@NOTI.PL +48 61 896 64 80

NOTI.PL

Eke is a small chair with a sophisticated design conveying the impression of lightness. The frame features a distinct structural element in the form of a knot of intertwined bent tubes which engages the viewer with its expressive and forward-thinking design.

The basic version brings out the natural veneer pattern on the seat and backrest. In the upholstered versions, the soft finish delivers exceptional comfort, in restaurants.

In the non-upholstered variant, the chairs can be easily stacked because of free space left between the seat and backrest. Eke is an extremely functional solution for all interiors where every square metre of space counts.