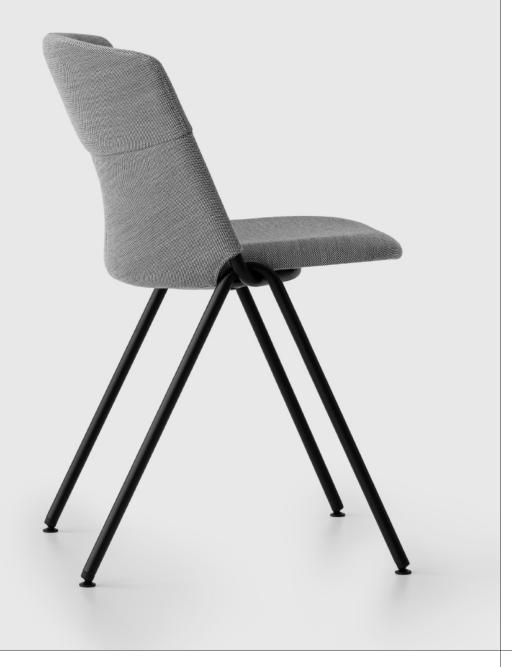

## EKE

DESIGN 2020 NIKODEM SZPUNAR

BIURO@NOTI.PL +48 61 896 64 80

NOTI.PL

Eke is a small chair with a sophisticated design conveying the impression of lightness. The frame features a distinct structural element in the form of a knot of intertwined bent tubes which engages the viewer with its expressive and forward-thinking design.

The basic version brings out the natural veneer pattern on the seat and backrest. In the upholstered versions, the soft finish delivers exceptional comfort, in restaurants.

In the non-upholstered variant, the chairs can be easily stacked because of free space left between the seat and backrest. Eke is an extremely functional solution for all interiors where every square metre of space counts.