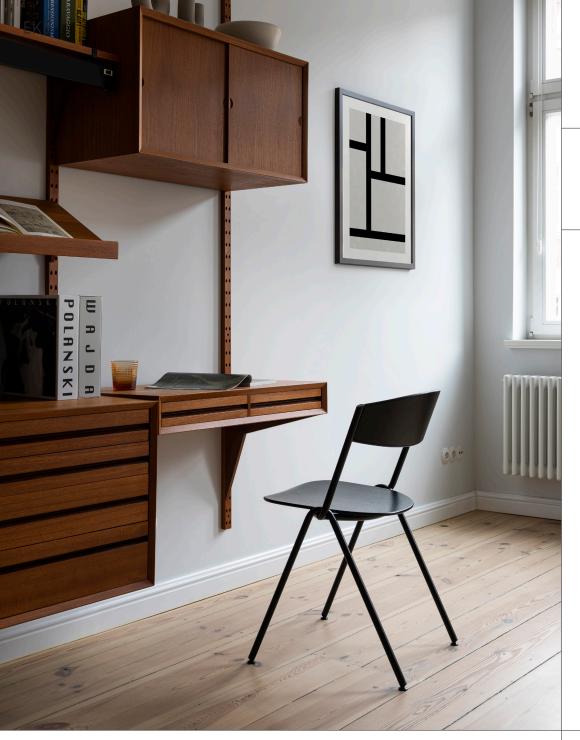

The basic version brings out the natural veneer pattern on the seat and backrest. In the upholstered versions, the soft finish delivers exceptional comfort, in restaurants.

In the non-upholstered variant, the chairs can be easily stacked because of free space left between the seat and backrest. Eke is an extremely functional solution for all interiors where every square metre of space counts.