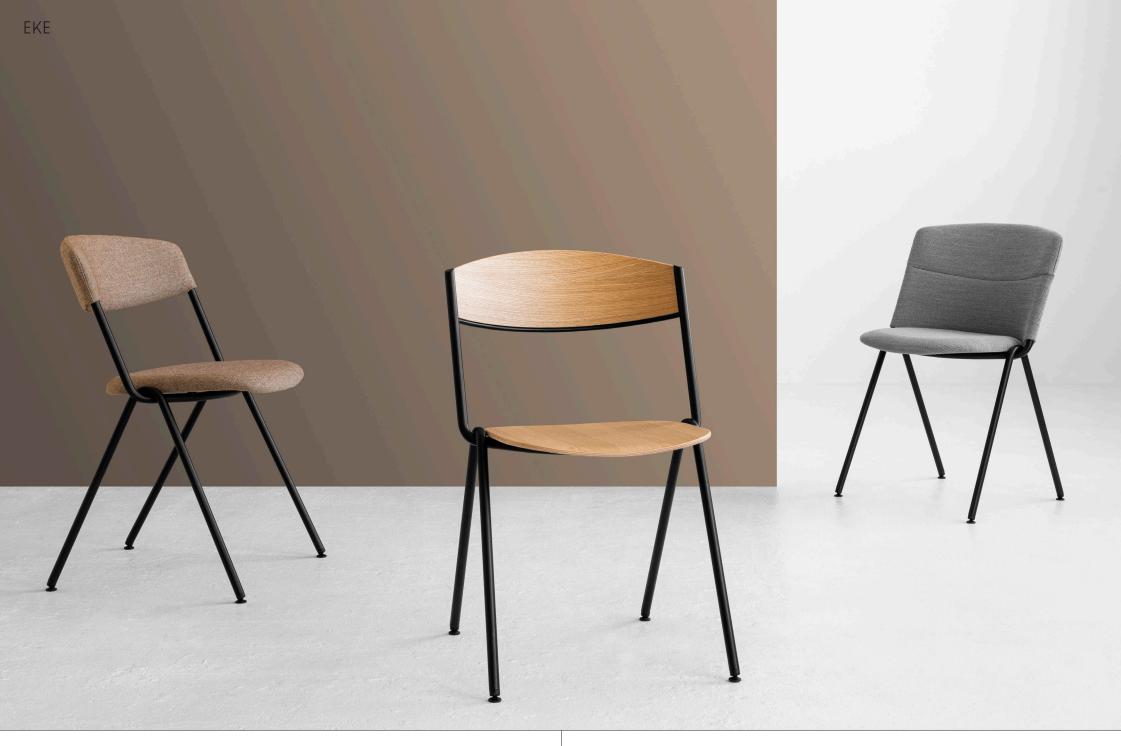

## EKE

DESIGN 2020 NIKODEM SZPUNAR

BIURO@NOTI.PL +48 61 896 64 80

NOTI.PL

Eke is a small chair with a sophisticated design conveying the impression of lightness. The frame features a distinct structural element in the form of a knot of intertwined bent tubes which engages the viewer with its expressive and forward-thinking design.

The basic version brings out the natural veneer pattern on the seat and backrest. In the upholstered versions, the soft finish delivers exceptional comfort, in restaurants.

In the non-upholstered variant, the chairs can be easily stacked because of free space left between the seat and backrest. Eke is an extremely functional solution for all interiors where every square metre of space counts.